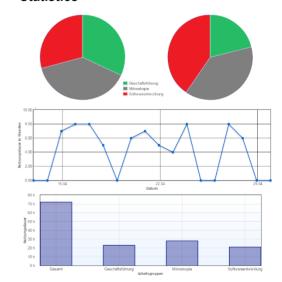

#### **Specification**

- Visualization with daily and weekly reviews
- Support of three hierarchical user types
  - Operator
  - Professional
  - Administrator
- Creation of User- group- and equipment administration fast and intuitive
- Management of hardware and equipment access
- Blocking for maintenance and out of service times
- Automated messaging via e-mail for workgroups and users
- Statistics for evaluation and visualization of service times and expenses

#### **Statistics**