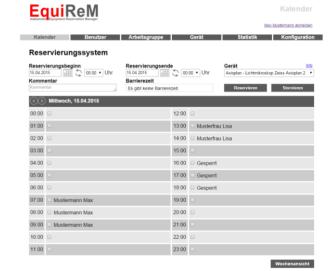

#### **Overview**

Web-based reservation system for different equipment, hardware systems and lab locations for an optimized resource management

Reservation system is accessible by any browser, also suitable for tablets and smartphones

#### **Specification**

- Visualization with daily and weekly reviews
- Support of three hierarchical user types
  - Operator
  - Professional
  - Administrator
- Creation of User- group- and equipment administration fast and intuitive
- Management of hardware and equipment access
- Blocking for maintenance and out of service times
- Automated messaging via e-mail for workgroups and users
- Statistics for evaluation and visualization of service times and expenses