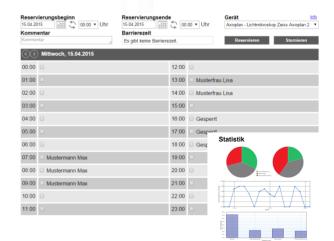

#### EquiReM

Web-based reservation system for equipment and hardware

- Visualization of slots with daily and weekly review
- Support of three hierarchical users (operator, professional, administrator)
- No limits in quantity of users, workgroups and equipment
- Blocking and information for maintenance and out of service conditions
- Statistics for evaluation and visualization of service accounts and expenses
- Accessible by any browser, also suitable for tablets and smartphones
- Adaption for customer specific requirements and personalization (e.g. company logo)

## 

Reservierungssystem