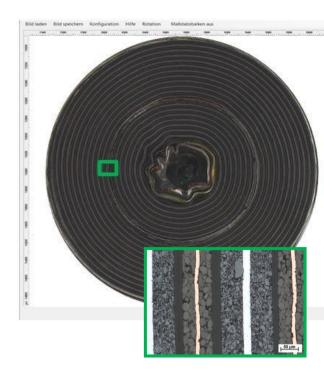

#### **GVision**

Software-application for user-friendly analysis and for editing huge images

- Support of common image formats
- Exact image adjustment by using rotation-points for further measurement
- Direct measurement of distance and grey-values
- Accessibility and managing of predefined image details
- Image processing for consistent report generation
- Automated addition of scale bars
- Extraction of images with visualization of image coordinates