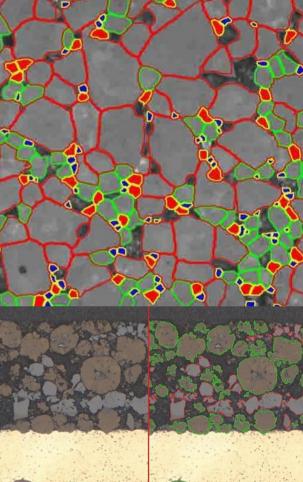

#### **GVision**

Software-application for user-friendly analysis and for editing huge images

- Support of common image formats
- Exact image adjustment by using rotation-points for further measurement
- Direct measurement of distance and grey-values
- Accessibility and managing of predefined image details
- Image processing for consistent report generation
- Automated addition of scale bars
- Extraction of images with visualization of image coordinates